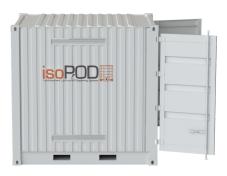

# **Standard Features**

- Built in accordance with AS1940-2017
- Oil dispensing from standard 1000L IBC containers or 205L drums
- Grease dispensing from 205L drums
- ISO shipping container lockdown points
- Crane lifting lugs and forklift channels
- Finished in 2-Pak Polyurethane paint white
- Heavy duty lockable doors
- Premium oil filtration & pneumatic pumps
  Included
- Filtered ventilation