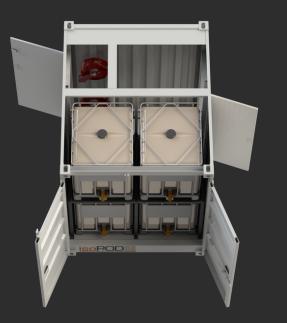

### MAX PAYLOAD: 13,885 kg (30,611 lb.)

BUNDING CAPACITY: 1,540L (406 gal.)

EXTERNAL DIMENSIONS (mm): 2438W x 2991L x 2896H

STORAGE CAPACITY: 2 x 1000L IBC (4 Max\*) or 8 x 205L Drums

DISPENSING CAPACITY: 4 x Heavy Duty Hose Reels with Digital Metered Hand Guns

# **Standard Features**

- Built in accordance with AS1940-2017
- Oil dispensing from standard 1000L IBC containers or 205L drums
- Grease dispensing from 205L drums
- ISO shipping container lockdown points
- Crane lifting lugs and forklift channels
- Finished in 2-Pak Polyurethane paint white
- Heavy duty lockable doors
- Premium oil filtration & pneumatic pumps
  Included
- Filtered ventilation