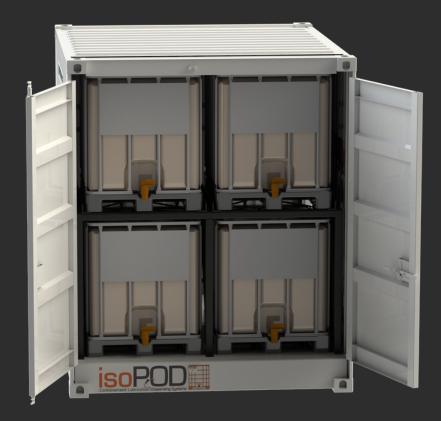

### MAX PAYLOAD: 13,885 kg (30,611 lb.)

BUNDING CAPACITY: 1,540L (406 gal.)

EXTERNAL DIMENSIONS (mm): 2438W x 2991L x 2896H

STORAGE CAPACITY: 2 x 1000L IBC (4 Max\*) or 8 x 205L Drums

DISPENSING CAPACITY: 4 x Heavy Duty Hose Reels with Digital Metered Hand Guns

# **Standard Features**

- Built in accordance with AS1940-2017
- Oil dispensing from standard 1000L IBC containers or 205L drums
- Grease dispensing from 205L drums
- ISO shipping container lockdown points
- Crane lifting lugs and forklift channels
- Finished in 2-Pak Polyurethane paint white
- Heavy duty lockable doors
- Premium oil filtration & pneumatic pumps
  Included
- Filtered ventilation