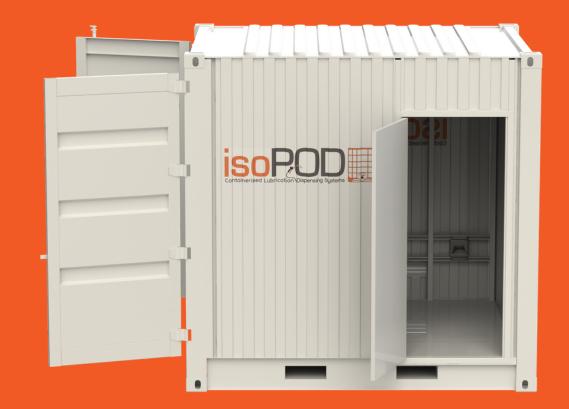

## e10 isoPOD™

The e10 isoPOD<sup>™</sup> is a purpose built, portable, plug-&-play lubrication storage and dispensing system designed specifically for external dispensing of lubricants directly into critical assets and on-site machinery.

### MAX PAYLOAD: 13,885 kg (30,611 lb.)

BUNDING CAPACITY: 1,540L (406 gal.)

EXTERNAL DIMENSIONS (mm): 2438W x 2991L x 2896H

STORAGE CAPACITY: 2 x 1000L IBC (4 Max\*) or 8 x 205L Drums

DISPENSING CAPACITY: 4 x Heavy Duty Hose Reels with Digital Metered Hand Guns