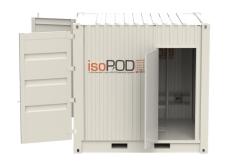

# **Standard Features**

- Built in accordance with AS1940-2017
- Oil dispensing from standard 1000L IBC containers or 205L drums
- Grease dispensing from 205L drums
- ISO shipping container lockdown points
- Crane lifting lugs and forklift channels
- Finished in 2-Pak Polyurethane paint white
- Heavy duty lockable doors
- Premium oil filtration & pneumatic pumps
  Included
- Filtered ventilation