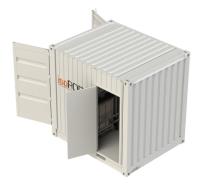

## e10 isoPOD™

The e10 isoPOD<sup>™</sup> is a purpose built, portable, plug-&-play lubrication storage and dispensing system designed specifically for external dispensing of lubricants directly into critical assets and on-site machinery.

Self Contained Lubricant Storage & Dispensing System