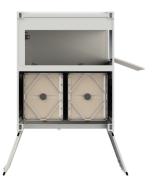

### MAX PAYLOAD: 13,885 kg (30,611 lb.)

BUNDING CAPACITY: 1,540L (406 gal.)

EXTERNAL DIMENSIONS (mm): 2438W x 2991L x 2896H

STORAGE CAPACITY: 2 x 1000L IBC (4 Max\*) or 8 x 205L Drums

DISPENSING CAPACITY: 4 x Heavy Duty Hose Reels with Digital Metered Hand Guns