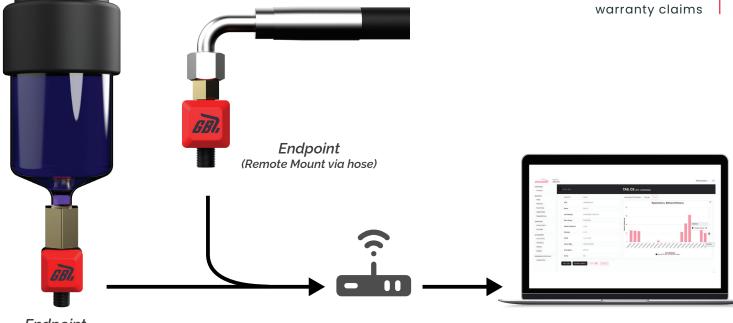

## SIMPLICITY

1. Simply install the Endpoint in between you auto-luber and grease point

2.Set up to GreaseBoss gateway within range of your Endpoints

3. Access the GreaseCloud at greasecloud.io and start tracking your equipment

Endpoint (Direct Mount to Autoluber)

Internet Gateway

GreaseCloud