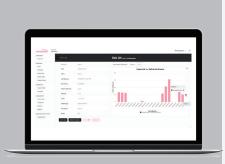

#### **II 02** Monitor Grease Consumption

Ensure your autolubers are performing as your expect. Monitor actual grease delivered vs target volumes, all accessible through the GreaseCloud

### MONITOR & MANAGE

GreaseBoss keeps a **unified** record of all greasing in your plant - manual and autolubricators.

GreaseBoss ensures greasing is completed to the OEM spec, protecting your interests on warranty claims