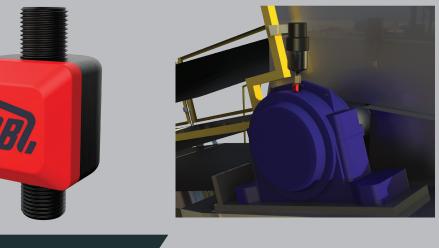

#### **II 03** Simple Installation

Quick and simple installation onto any autoluber system under 5000 psi rating. Start tracking your autolubers in minutes

## SIMPLICITY

1. Simply install the Endpoint in between you auto-luber and grease point

2.Set up to GreaseBoss gateway within range of your Endpoints

3. Access the GreaseCloud at greasecloud.io and start tracking your equipment