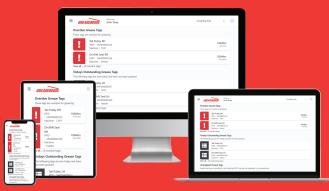

## COMPLIANCE

GreaseBoss keeps a unified record of all greasing in your plant - manual and autolubricators.

GreaseBoss ensures greasing is completed to the OEM spec, protecting your interests on warranty claims