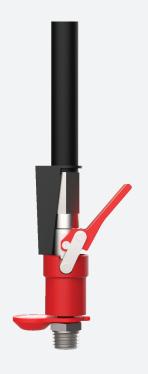

## SIMPLICITY

Simply fit the GreaseBoss Head Unit to your existing grease guns

Install Grease Tags to the grease points in the plant

Access the GreaseCloud at greasecloud.io and start tracking your equipment lubrication today

## The Track & Trace of Machinery Lubrication

The GreaseBoss starter kit consists of a head unit with integrated sensor hose and 50 Quick fit grease tags. We recommend one head unit for each type of grease used on site. The software license, set up and support of the GreaseCloud for the first three months is included with each starter kit.

GreaseBoss Manual Head Unit

GreaseBoss Hose

**Grease Tags** 

Distributed By