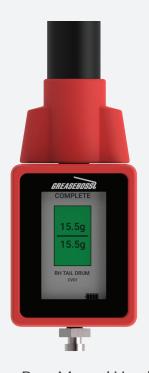

# The Track & Trace of Machinery Lubrication

GreaseBoss is a hardware & software product that ensures industrial machinery is greased correctly. GreaseBoss augments your team and reduces the potential for costly mistakes.

## COMPLIANCE

GreaseBoss keeps a unified record of all greasing in your plant - manual and autolubricators.

GreaseBoss ensures greasing is completed to the OEM spec, protecting your interests on warranty claims

GreaseBoss Manual Head Unit

GreaseBoss Hose

**Grease Tags** 

Distributed By