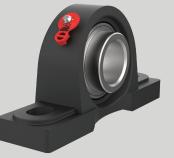

## The Track & Trace of Machinery Lubrication

The GreaseBoss starter kit consists of a head unit with integrated sensor hose and 50 Quick fit grease tags. We recommend one head unit for each type of grease used on site. The software license, set up and support of the GreaseCloud for the first three months is included with each starter kit.

GreaseBoss Manual Head Unit

GreaseBoss Hose

**Grease Tags** 

Distributed By